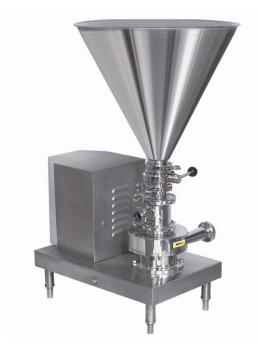

### IN LINE MIXING SYSTEMS

The Sepak Industries Inline Mixing systems are designed to mix difficult to mix powder into liquid or for reconstituting products for reuse. These systems are very efficient with often mixing is carried out in single pass depending on the degree of difficulties of the Powder being mixed into certain liquids. These systems can be set up either in-line mixing or with a Batch Tank. Speed is the major advantage of these systems with up to 9000kg/hr of powder can be mixed into liquid. These systems can also be used for emulsifying of products or homogenising of products to a degree. This product also comes with an optional dust extraction hood.

HIGH SHEAR POWDER MIXING SYSTEM

INLINE EMULSIFIER

SINGLE STAGE POWDER MIXER

HIGH SHEAR MIXING PUMP