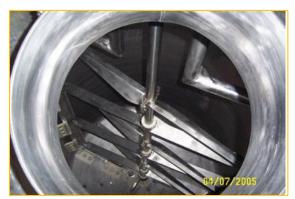

## IN TANK MIXING SYSTEMS

The Sepak Industries In-Tank mixing systems are designed to mix high volume processing in a large batch or used for cooking or cooling of products. There are a number of mixing systems available depending on the products to be mixed:

**EMULSIFYING HEAD** 

**COUNTER ROTATING MIXERS** 

MIXER WITH PNEUMATIC LIFTS & SAFETY GATE

**MIXING TANK** 

LARGE STIRRER FOR PRODUCT SUSPENSION

**COOKING KETTLE** 

TOAD MIXER