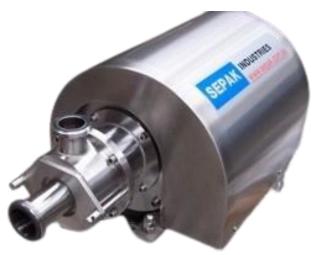

### IN LINE MIXING SYSTEMS

The Sepak Industries Inline Mixing systems are designed to mix difficult to mix powder into liquid or for reconstituting products for reuse. These systems are very efficient with often mixing is carried out in single pass depending on the degree of difficulties of the Powder being mixed into certain liquids. These systems can be set up either in-line mixing or with a Batch Tank. Speed is the major advantage of these systems with up to 9000kg/hr of powder can be mixed into liquid. These systems can also be used for emulsifying of products or homogenising of products to a degree. This product also comes with an optional dust extraction hood.

HIGH SHEAR POWDER MIXING SYSTEM

INLINE EMULSIFIER

SINGLE STAGE POWDER MIXER

HIGH SHEAR MIXING PUMP