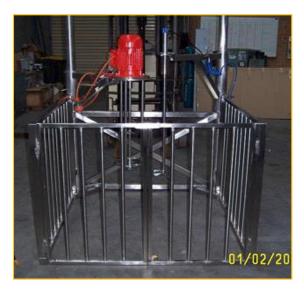

## IN TANK MIXING SYSTEMS

The Sepak Industries In-Tank mixing systems are designed to mix high volume processing in a large batch or used for cooking or cooling of products. There are a number of mixing systems available depending on the products to be mixed:

**EMULSIFYING HEAD** 

**COUNTER ROTATING MIXERS** 

MIXER WITH PNEUMATIC LIFTS & SAFETY GATE

**MIXING TANK** 

LARGE STIRRER FOR PRODUCT SUSPENSION

**COOKING KETTLE** 

TOAD MIXER