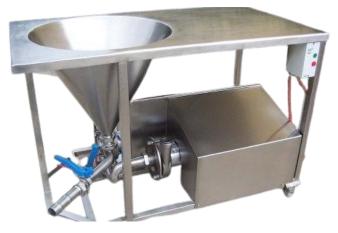

### IN LINE MIXING SYSTEMS

The Sepak Industries Inline Mixing systems are designed to mix difficult to mix powder into liquid or for reconstituting products for reuse. These systems are very efficient with often mixing is carried out in single pass depending on the degree of difficulties of the Powder being mixed into certain liquids. These systems can be set up either in-line mixing or with a Batch Tank. Speed is the major advantage of these systems with up to 9000kg/hr of powder can be mixed into liquid. These systems can also be used for emulsifying of products or homogenising of products to a degree. This product also comes with an optional dust extraction hood.

HIGH SHEAR POWDER MIXING SYSTEM

INLINE EMULSIFIER

SINGLE STAGE POWDER MIXER

HIGH SHEAR MIXING PUMP