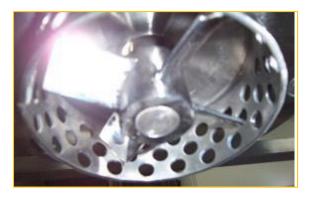

### IN LINE MIXING SYSTEMS

The Sepak Industries Inline Mixing systems are designed to mix difficult to mix powder into liquid or for reconstituting products for reuse. These systems are very efficient with often mixing is carried out in single pass depending on the degree of difficulties of the Powder being mixed into certain liquids. These systems can be set up either in-line mixing or with a Batch Tank. Speed is the major advantage of these systems with up to 9000kg/hr of powder can be mixed into liquid. These systems can also be used for emulsifying of products or homogenising of products to a degree. This product also comes with an optional dust extraction hood.

HIGH SHEAR POWDER MIXING SYSTEM

INLINE EMULSIFIER

SINGLE STAGE POWDER MIXER

HIGH SHEAR MIXING PUMP