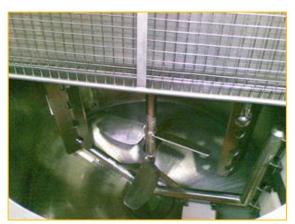

## IN TANK MIXING SYSTEMS

The Sepak Industries In-Tank mixing systems are designed to mix high volume processing in a large batch or used for cooking or cooling of products. There are a number of mixing systems available depending on the products to be mixed:

**EMULSIFYING HEAD** 

**COUNTER ROTATING MIXERS** 

MIXER WITH PNEUMATIC LIFTS & SAFETY GATE

**MIXING TANK** 

LARGE STIRRER FOR PRODUCT SUSPENSION

**COOKING KETTLE** 

TOAD MIXER