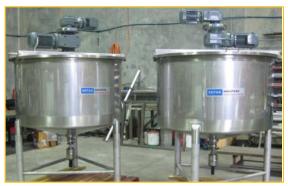

## IN TANK MIXING SYSTEMS

The Sepak Industries In-Tank mixing systems are designed to mix high volume processing in a large batch or used for cooking or cooling of products. There are a number of mixing systems available depending on the products to be mixed:

**EMULSIFYING HEAD** 

**COUNTER ROTATING MIXERS** 

MIXER WITH PNEUMATIC LIFTS & SAFETY GATE

**MIXING TANK** 

LARGE STIRRER FOR PRODUCT SUSPENSION

**COOKING KETTLE** 

TOAD MIXER