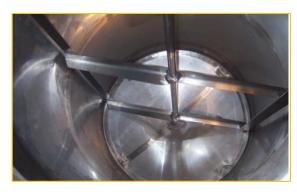

## IN TANK MIXING SYSTEMS

The Sepak Industries In-Tank mixing systems are designed to mix high volume processing in a large batch or used for cooking or cooling of products. There are a number of mixing systems available depending on the products to be mixed:

**EMULSIFYING HEAD** 

**COUNTER ROTATING MIXERS** 

MIXER WITH PNEUMATIC LIFTS & SAFETY GATE

**MIXING TANK** 

LARGE STIRRER FOR PRODUCT SUSPENSION

**COOKING KETTLE** 

TOAD MIXER