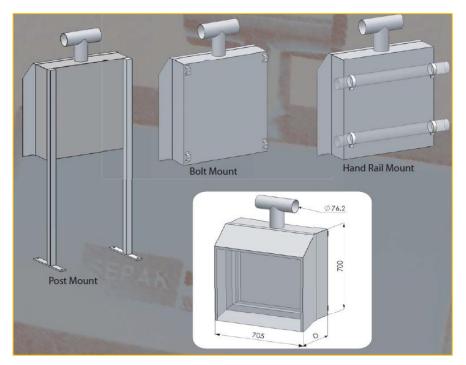

## **OPTIONS**

- The outdoor model (pictured) comes with sloped stainless and clear Lexan cover to reduce wetting / soiling of filter cartridge under outdoor conditions. Stainless steel stands available for mounting of filter housing.
- Water resistant Filter cartridges (standard model only).
- 0.3-micron HEPA Filter with 2 stage filtrations.
- Various mounting solutions (Details Back Page)

| FILTER HOUSING DIMENSIONS |                                  |                                    |                              |  |
|---------------------------|----------------------------------|------------------------------------|------------------------------|--|
|                           | Type 1 Indoor<br>Standard Filter | Type 2 Outdoor<br>Standard or HEPA | Type 3 Indoor<br>HEPA Filter |  |
| HEIGHT (mm)               | 700                              | 700                                | 700                          |  |
| WIDTH (mm)                | 705                              | 705                                | 705                          |  |
| DEPTH (mm)                | 200                              | 350                                | 270                          |  |