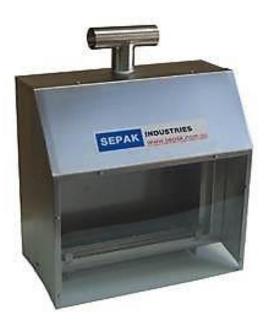

#### **SYSTEM OVERVIEW**

Sepak Industries new stainless steel AIR FILTER HOUSINGS are designed for filtering of the incoming air when emptying hygienic tanks and vessels. The filter housing also prevents dust and insects entering vessels when not in use. The filter boxes suit standard rectangular air filter cartridges. In most of the cases, one air filtration system can be fitted to 2 Tanks thus reducing cost.

## **OPTIONS**

- The outdoor model (pictured) comes with sloped stainless and clear Lexan cover to reduce wetting / soiling of filter cartridge under outdoor conditions. Stainless steel stands available for mounting of filter housing.
- Water resistant Filter cartridges (standard model only).
- 0.3-micron HEPA Filter with 2 stage filtrations.
- Various mounting solutions (Details Back Page)