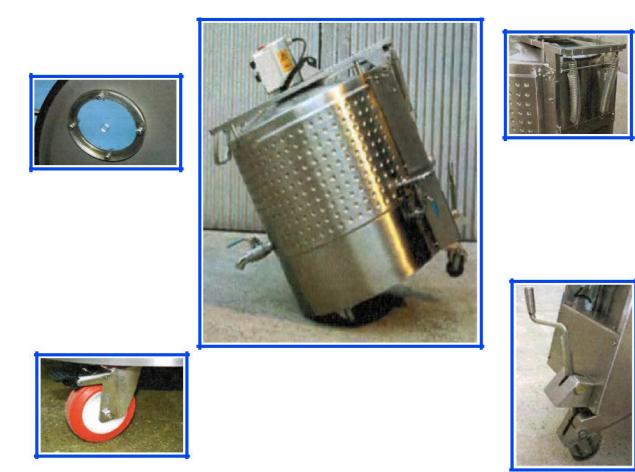

- Articulated lid.
- Tilt adjustable screw, for easy emptying
- Ball valve 50 mm inner diameter.
- Machine with 3 wheels including 2 swivelling wheels, equipped with a brake to enable tilting.

Unit 1/105-107 Stanley Road, Ingleburn, NSW, 2565, Australia T: (02) 9618 1455 F: (02) 9618 1599 Sepak Industries Pty Ltd Web: www.sepak.com.au Contact: Sales@sepak.com.au