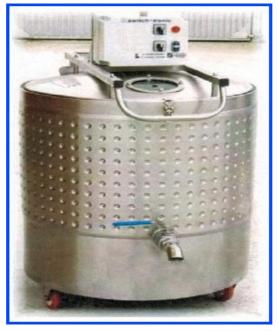

## **BUTTER CHURN KNEADER - 300 L**

Churn - Wash – Knead.

Total Capacity 320 Litres – Effective Capacity: Up to 180 Litres of cream.

Stainless Steel machine (304) – Tank with double-walled for circulating hot or cold water.

## Total Size :

External diameter: 860mm; inner diameter: 835mm, depth: 585mm; Total height : 1200mm.

## **Electrical power:**

Three-phases 400 volts with neutral and hearth Motor 2.2 kW. Variable speed – constant torque - 2 direction of rotation.

Unit 1/105-107 Stanley Road, Ingleburn, NSW, 2565, Australia T: (02) 9618 1455 F: (02) 9618 1599 Sepak Industries Pty Ltd Web: <u>www.sepak.com.au</u> Contact: Sales@sepak.com.au

- Articulated lid.
- Tilt adjustable screw, for easy emptying
- Ball valve 50 mm inner diameter.
- Machine with 3 wheels including 2 swivelling wheels, equipped with a brake to enable tilting.

Unit 1/105-107 Stanley Road, Ingleburn, NSW, 2565, Australia T: (02) 9618 1455 F: (02) 9618 1599 Sepak Industries Pty Ltd Web: www.sepak.com.au Contact: Sales@sepak.com.au