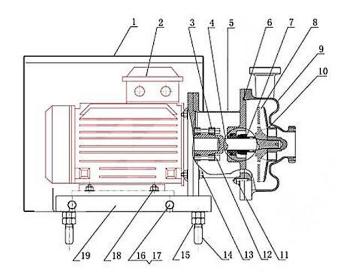

#### **OPERATING PRINCIPLES**

Housed inside the casing, the impeller rotates in conjunction with the pump shaft. With this arrangement, the impeller blade conveys energy to the fluid in the form of kinetic energy and pressure energy. This pump is not reversible by simple reversal of the direction of rotation. The direction of rotation is clockwise when the pump is viewed from the rear side of motor.

### **DESIGN FEATURES**

- Casing manufactured with coldformed plate. Open impeller and close impeller manufactured with:
- Stainless steel investment casting.
- Mechanical seal according to DIN 2946 L1K.
- Adjustable stainless-steel legs, pump designed according to 3A sanitary standards.
- IEC B34 motors, IP 55, F class insulation, 50HZ

### **MATERIALS**

- Part in contact with pumped media: AISI 316/AISI304
- Other parts: AISI 304
- Gaskets(standard): EPDM(FDA)
- Mechanical seal(standard): C/SiC/EPDM
- Inside surface finish: Ra≤0.8μm
- Outside surface finish: Mirror polished