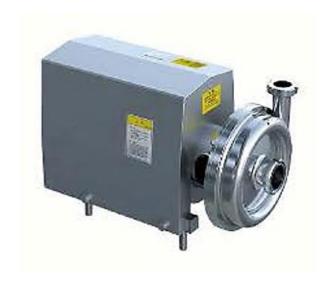

### **APPLICATIONS**

SEPAK centrifugal pump is manufactured in stainless steel and with a shrouded motor. It is sanitary and cost-efficient design makes it perfect for the dairies, beverages, food processing, pharmaceutical and fine chemical industries.

### **DESIGN FEATURES**

- Casing manufactured with coldformed plate. Open impeller and close impeller manufactured with:
- Stainless steel investment casting.
- Mechanical seal according to DIN 2946 L1K.
- Adjustable stainless-steel legs, pump designed according to 3A sanitary standards.
- IEC B34 motors, IP 55, F class insulation, 50HZ