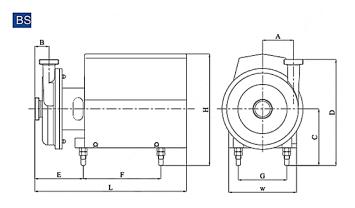

### **BS SERIES**

- Open impeller max. flow: 45 m<sup>3</sup>/h
- Open impeller max. head: 50 H(m)
- Open impeller max. pressure: 5bar/71 PSI
- Temperature: 120 °C
- Rev: 3600min^1