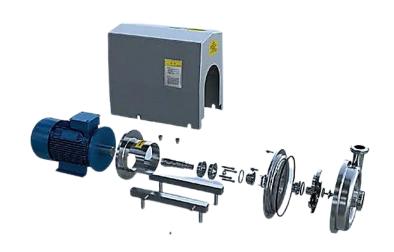

#### **OPERATING PRINCIPLES**

Housed inside the casing, the impeller rotates in conjunction with the pump shaft. With this arrangement, the impeller blade conveys energy to the fluid in the form of kinetic energy and pressure energy. This pump is not reversible by simple reversal of the direction of rotation. The direction of rotation is clockwise when the pump is viewed from the rear side of motor.

### **DESIGN FEATURES**

- Casing manufactured with coldformed plate. Open impeller and close impeller manufactured with:
- Stainless steel investment casting.
- Mechanical seal according to DIN 2946 L1K.
- Adjustable stainless-steel legs, pump designed according to 3A sanitary standards.
- IEC B34 motors, IP 55, F class insulation, 50HZ