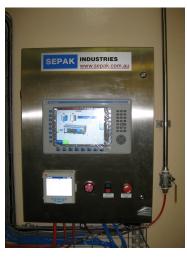

## **FEATURES:**

- Australian design and Australian made
- No hot spot, UNIQUE Dynamic fluid circulation is the secret of Sepak Industries Cook Chill systems which ensures that the hot water is circulated all around the products
- All stainless steel internal components including valves, hence can be CIP (Clean In Place)
- Built in paperless chart recorder
- High efficiency heat exchanger/s
- One touch control or fully customizable with recipe based computer program