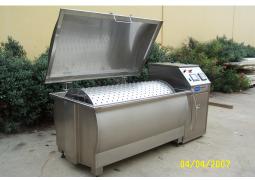

## Sepak Industries largest cook chill system!

Ever heard of 1000kg Cook Chill system for low temperature slow cook? Sepak Industries proudly present our largest Cook Chill system with 1000kg product cooking and chilling capacity. This is achieved from our commitment to Research and Development and continual improvement of our Food Processing systems while maintaining a reliable and high quality products. These Cook Chill systems incorporate Sepak Industries Automation system for ease of use.

## **FEATURES:**

- Australian design and Australian made
- No hot spot, UNIQUE Dynamic fluid circulation is the secret of Sepak Industries Cook Chill systems which ensures that the hot water is circulated all around the products
- All stainless steel internal components including valves, hence can be CIP (Clean In Place)
- Built in paperless chart recorder
- High efficiency heat exchanger/s
- One touch control or fully customizable with recipe based computer program

## **OPTIONS:**

- Cook only or Cook and Chill
- Removable Tumble drum with removable cooking shelves
- Hot and Cold water recovery tanks fully integrated into the control system
- Any size cook tank
- Multiple cook tanks with single controller to save cost